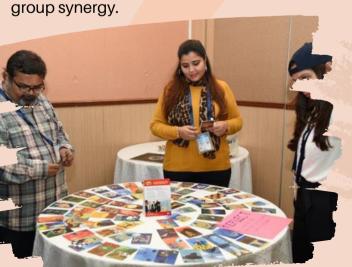

This conference offers a unique platform, with a basket of 20 concurrent sessions, for delegates to engage and learn with more than 100 participants from across the country. This is an opportunity to experience process facilitation methods that help create synergy by engaging Minds and Hearts.

IAF India Facilitators conference is a bustling learning event, inspired to spread the power of facilitation in unprecedented ways. During these two days craft your own learning journey by selecting the sessions. These sessions are synced with the chosen theme and bring out an aspect of novelty, co-creation and power of group wisdom.

### Come to explore

- Discover multiple ready-to-use Group **Process Facilitation methods**
- Get first hand insights into the benefits of a facilitative approach
- Opportunity to hone IAF Facilitation competencies
- Deepen understanding of facilitation techniques by observing others facilitate
- Opportunity to Network