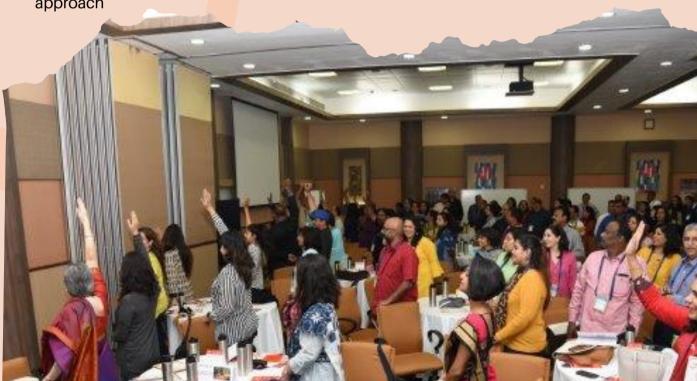

This conference offers a unique platform, with a basket of 20 concurrent sessions, for delegates to engage and learn with more than 100 participants from across the country. This is an opportunity to experience process facilitation methods that help create synergy by engaging Minds and Hearts.

IAF India Facilitators conference is a bustling learning event, inspired to spread the power of facilitation in unprecedented ways. During these two days craft your own learning journey by selecting the sessions. These sessions are synced with the chosen theme and bring out an aspect of novelty, co-creation and power of group wisdom.